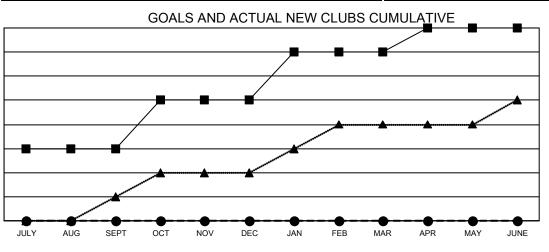

- - CURRENT YEAR GOALS FOR NEW CLUBS
- • CURRENT YEAR ACTUAL NEW CLUBS
- ▲ LAST YEAR ACTUAL NEW CLUBS

GOALS AND ACTUAL MEMBERS CUMULATIVE

| DROPPED CLUBS: 0 |    | 15 CLUBS OF 199 ADDED 1 OR | GENDER DISTRIBUTION               |                |  |
|------------------|----|----------------------------|-----------------------------------|----------------|--|
|                  |    | MORE NEW MEMBERS           | MALE                              | 2,719 (63.10%) |  |
|                  |    |                            | FEMALE                            | 1,587 (36.83%) |  |
| DROPPED MEMBERS  |    |                            | NON BINARY                        | 0 (0.00%)      |  |
| DECEASED         | 8  |                            | PREFER NOT TO ANSWER              | 3 (0.07%)      |  |
| CLUB CANCELLED   | 0  |                            | TOTAL FAMILY UNIT MEMBERS         | 779            |  |
| OTHER            | 39 | CLICK HERE FOR CUMULATIVE  | TOTAL FAMILT UNIT MEMBERS         | 115            |  |
| TOTAL            | 47 | MEMBERSHIP DATA            | FAMILY MEMBERS PAYING HAL<br>DUES | F 404          |  |