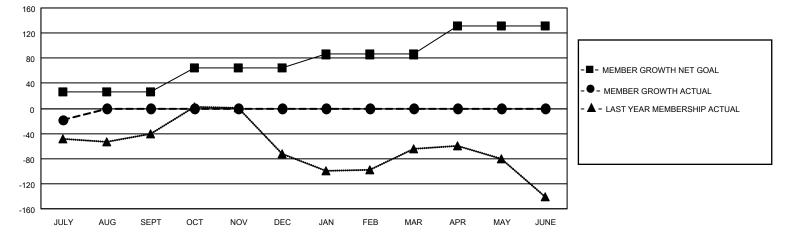

## GAT MONTHLY MEMBERSHIP PROGRESS REPORT

Multiple District 18

Results as of: 7/31/2022

LOCATION: GEORGIA

| Clubs                 |               |           |               | Members               |                           |                         |                                                    |
|-----------------------|---------------|-----------|---------------|-----------------------|---------------------------|-------------------------|----------------------------------------------------|
| RESULTS FOR 2022-2023 |               |           |               | RESULTS FOR 2022-2023 |                           |                         |                                                    |
| QUARTER               | NEW CLUB GOAL | NEW CLUBS | DROPPED CLUBS | QUARTER               | MEMBER GROWTH NET<br>GOAL | MEMBER GROWTH<br>ACTUAL | DROPPED<br>MEMBERS ACTUAL<br>(including transfers) |
| JULY/AUG/SEPT         | 3             | 0         | 0             | JULY/AUG/SE           | PT 26                     | 36                      | 47                                                 |
| OCT/NOV/DEC           | 2             | 0         | 0             | OCT/NOV/DE            | C 39                      | 0                       | 0                                                  |
| JAN/FEB/MAR           | 2             | 0         | 0             | JAN/FEB/MAF           | 21                        | 0                       | 0                                                  |
| APR/MAY/JUNE          | 1             | 0         | 0             | APR/MAY/JUN           | NE 46                     | 0                       | 0                                                  |